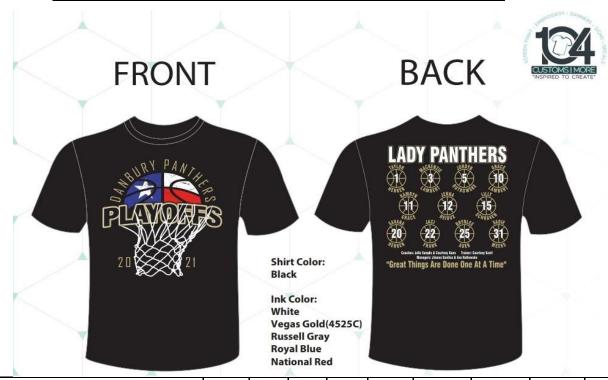

## **Girl's Basketball Playoff Shirt Order Form**

| Shirt Type (circle one) |                                      | Shirt<br>Size | Shirt<br>Size | Shirt<br>Size | Shirt<br>Size | Shirt<br>Size | Shirt Size | Shirt Size | Shirt Size   | Total: |
|-------------------------|--------------------------------------|---------------|---------------|---------------|---------------|---------------|------------|------------|--------------|--------|
|                         |                                      | YM-YXL        | AS            | AM            | AL            | AXL           | 2XL +\$2   | 3XL +\$3   | 4XL +\$4     |        |
| 1                       | Short sleeve \$20 / Long Sleeve \$25 |               |               |               |               |               |            |            |              |        |
| 2                       | Short sleeve \$20 / Long Sleeve \$25 |               |               |               |               |               |            |            |              |        |
| 3                       | Short sleeve \$20 / Long Sleeve \$25 |               |               |               |               |               |            |            |              |        |
| 4                       | Short sleeve \$20 / Long Sleeve \$25 |               |               |               |               |               |            |            |              |        |
| 5                       | Short sleeve \$20 / Long Sleeve \$25 |               |               |               |               |               |            |            |              |        |
| 6                       | Short sleeve \$20 / Long Sleeve \$25 |               |               |               |               |               |            |            |              |        |
| 7                       | Short sleeve \$20 / Long Sleeve \$25 |               |               |               |               |               |            |            |              |        |
|                         |                                      |               |               |               |               |               |            | Gra        | nd Total: \$ |        |